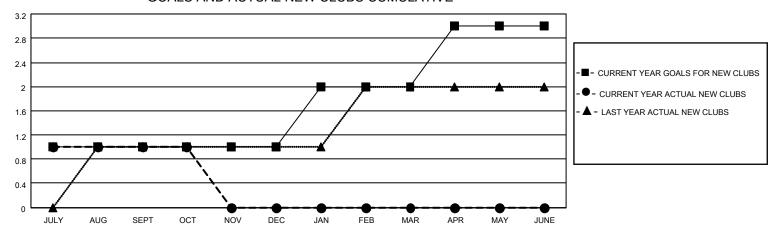

## GOALS AND ACTUAL NEW CLUBS CUMULATIVE

## MONTHLY MEMBERSHIP PROGRESS REPORT

LOCATION TEXAS District 2 S3 Results as of: 10/31/2021

| Clubs                 |               |           |               | Members               |                        |                         |                                                    |
|-----------------------|---------------|-----------|---------------|-----------------------|------------------------|-------------------------|----------------------------------------------------|
| RESULTS FOR 2021-2022 |               |           |               | RESULTS FOR 2021-2022 |                        |                         |                                                    |
| QUARTER               | NEW CLUB GOAL | NEW CLUBS | DROPPED CLUBS | QUARTER MEME          | BER GROWTH NET<br>GOAL | MEMBER GROWTH<br>ACTUAL | DROPPED<br>MEMBERS ACTUAL<br>(including transfers) |
| JULY/AUG/SEPT         | 1             | 1         | 0             | JULY/AUG/SEPT         | 12                     | 86                      | 104                                                |
| OCT/NOV/DEC           | 0             | 0         | 0             | OCT/NOV/DEC           | 12                     | 19                      | 11                                                 |
| JAN/FEB/MAR           | 1             | 0         | 0             | JAN/FEB/MAR           | 12                     | 0                       | 0                                                  |
| APR/MAY/JUNE          | 1             | 0         | 0             | APR/MAY/JUNE          | 12                     | 0                       | 0                                                  |