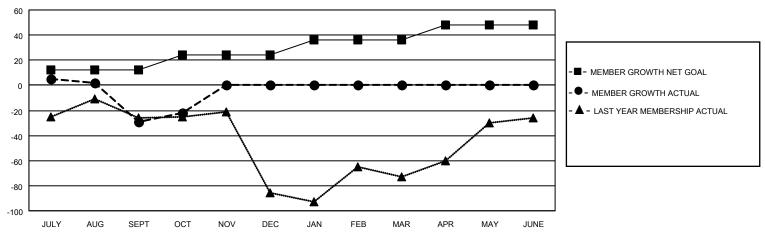

## GOALS AND ACTUAL MEMBERS CUMULATIVE

| DROPPED CLUBS: 0 |     | 27 CLUBS OF 51 ADDED 1 OR<br>MORE NEW MEMBERS | GENDER DISTRIBUTION                |                                |  |
|------------------|-----|-----------------------------------------------|------------------------------------|--------------------------------|--|
|                  |     | INORE NEW MEMBERS                             | MALE<br>FEMALE                     | 1,116 (62.66%)<br>664 (37.28%) |  |
| DROPPED MEMBERS  |     |                                               | NON BINARY<br>PREFER NOT TO ANSWER | 0 (0.00%)                      |  |
| DECEASED         | 10  |                                               | TREFERENCE TO ANSWER               | 1 (0.0070)                     |  |
| CLUB CANCELLED   | 0   | CLICK HERE FOR CUMULATIVE                     | TOTAL FAMILY UNIT MEMBERS          | 3 280                          |  |
| OTHER            | 105 | MEMBERSHIP DATA                               |                                    |                                |  |
| TOTAL            | 115 |                                               | FAMILY MEMBERS PAYING HAI          | _F DUES 142                    |  |
|                  |     |                                               |                                    |                                |  |

## MONTHLY MEMBERSHIP PROGRESS REPORT

LOCATION TEXAS District 2 S3 Results as of: 10/31/2021

| Clubs                 |               |           |               | Members               |                        |                         |                                                    |
|-----------------------|---------------|-----------|---------------|-----------------------|------------------------|-------------------------|----------------------------------------------------|
| RESULTS FOR 2021-2022 |               |           |               | RESULTS FOR 2021-2022 |                        |                         |                                                    |
| QUARTER               | NEW CLUB GOAL | NEW CLUBS | DROPPED CLUBS | QUARTER MEME          | BER GROWTH NET<br>GOAL | MEMBER GROWTH<br>ACTUAL | DROPPED<br>MEMBERS ACTUAL<br>(including transfers) |
| JULY/AUG/SEPT         | 1             | 1         | 0             | JULY/AUG/SEPT         | 12                     | 86                      | 104                                                |
| OCT/NOV/DEC           | 0             | 0         | 0             | OCT/NOV/DEC           | 12                     | 19                      | 11                                                 |
| JAN/FEB/MAR           | 1             | 0         | 0             | JAN/FEB/MAR           | 12                     | 0                       | 0                                                  |
| APR/MAY/JUNE          | 1             | 0         | 0             | APR/MAY/JUNE          | 12                     | 0                       | 0                                                  |